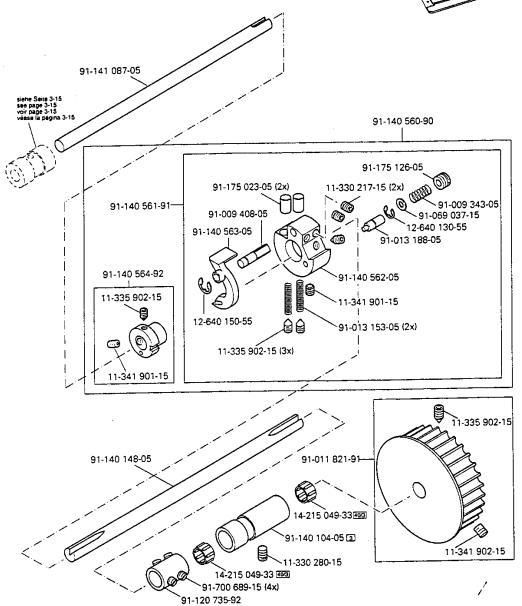

eichen see chapter 2 Explanation of key markings voir le chap. 2 Explication des symboles vérse et Cap. 2 Explicaciones de lus signos clave 3 - 3

Kopfteile Needle head parts Pièces de tête Piezas de la cabeza







Kopfteile Needle head parts Pièces de tête

Pièces de tête PFAFF 1295-706/07 Piezas de la cabeza PFAFF 1296-706/07 3.02



Kopfteile Needle head parts Pièces de tête Piezas de la cabeza









Grundplattenteile Bedplate parts

Pièces du plateau fondamental PFAFF 1295-706/07 Piezas del cárter PFAFF 1296-706/07



















3 - 14



Grundplattenteile Bedplate parts

Pièces du plateau fondamental PFAFF 1295-706/07

Piezas del cárter PFAFF 1296-706/07



(PFAFF 1295)



Grundplattenteile Bedplate parts

Pièces du plateau fondamental PFAFF 1295-706/07 PFAFF 1296-706/07







PFAFF 1295-706/07 PFAFF 1296-706/07





(PFAFF 1296)





91-011 112-05



91-011 112-05

91-000 150-15

91-141 558-05







Nähfuß heben über Pedal (-910/01) Raiser presser foot via the pedal (-910/01) Relever le pied presseur en actionnant la pédale (-910/01) PFAFF 1295-706/07 Elevación del presatelas mediante pedal (-910/01) PFAFF 1296-706/07



Presserfuß-Automatik (-910/98) Automatic presser foot lifter (-910/98) Relève-pied automatique (-910/98) Alzaprensatelas (-910/98)











Wartungseinheit -925/03 erforderlich Conditioning unit -925/03 required Conditionneur d'air comprimé -925/03 nécessaire Requiere grupo acondicionador del aire comprimido -925/03









**PFAFF** 

siehe Kapitel 2 Erläuterung der Schlüsselzeichen see chapter 2 Explanation of key markings voir le cha