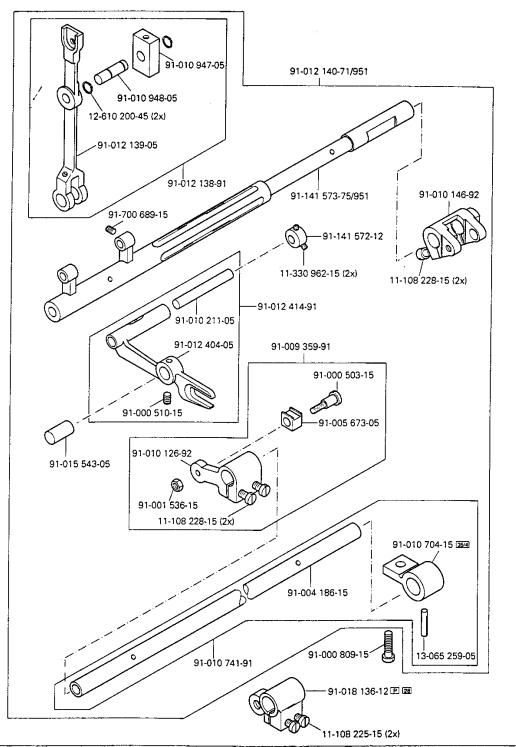

Presserfuß-Automatik (-910/98) Automatic presser foot lifter (-910/98) Relève-pied automatique (-910/98) Alzaprensatelas (-910/98)

Wartungseinheit -925/03 erforderlich Conditioning unit -925/03 required Conditionneur d'air comprimé -925/03 nécessaire Requiere grupo acondicionador del aire comprimido -925/03

**PFAFF** 

siehe Kapitel 2 Erläuterung der Schlüsselzeichen see chapter 2 Explanation of key markings voir le chap. 2 Explication des symboles vésse el Cap. 2 Explicaciones de los signos clave (die sonstigen Teile wie in Register 3.01 bis 3.04) (for all other parts see Sections 3.01 to 3.04) (les autres pièces comme dans les registres 3.01 à 3.04) (les demás piezas como en los registros 3.01 al 3.04)