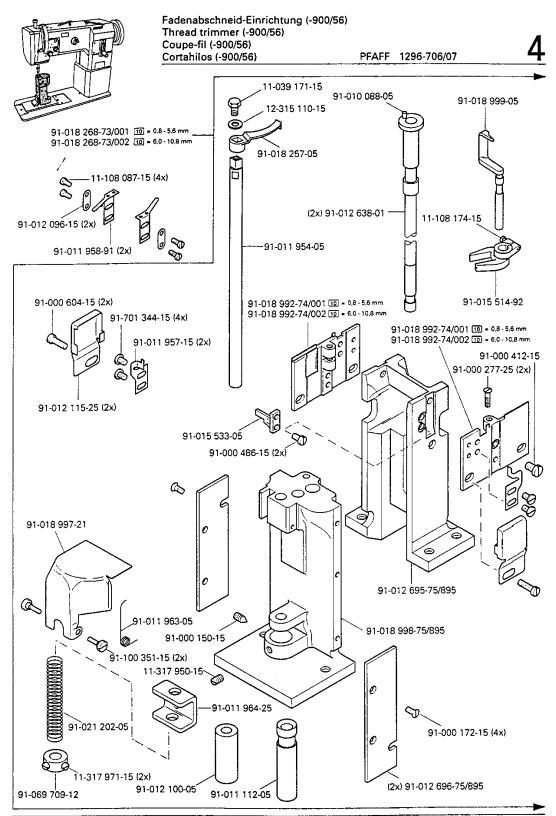

Utilización, según sea necesario.

96 Länge angeben. State length. Préciser longueur. Indiquese la largura.

Kopfteile Needle head parts Pièces de tête Piezas del cárter

PFAFF 1295-706/07 PFAFF 1296-706/07 3.02