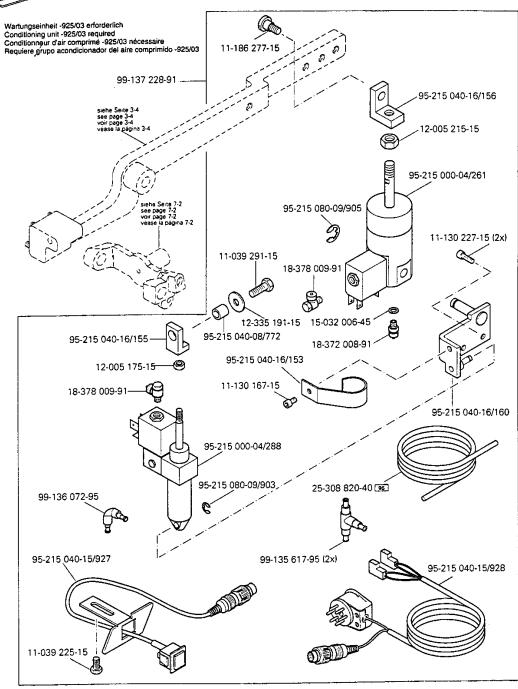

Presserfuß-Automatik (-910/98) Automatic presser foot lifter (-910/98) Relève-pied automatique (-910/98) Alzaprensatelas (-910/98)

Wartungseinheit -925/03 erforderlich Conditioning unit -925/03 required Conditionneur d'air comprimé -925/03 nécessaire Requiere grupo acondicionador del aire comprimido -925/03

**PFAFF** 

siehe Kapitel 2 Erläuterung der Schlüsselzeichen see chapter 2 Explanation of key markings voir le chap. 2 Explication des symboles vésse el Cap. 2 Explicaciones de los signos clave (die sonstigen Teile wie in Register 3.01 bis 3.04) (for all other parts see Sections 3.01 to 3.04) (les autres pièces comme dans les registres 3.01 à 3.04) (les demás piezas como en los registros 3.01 al 3.04)