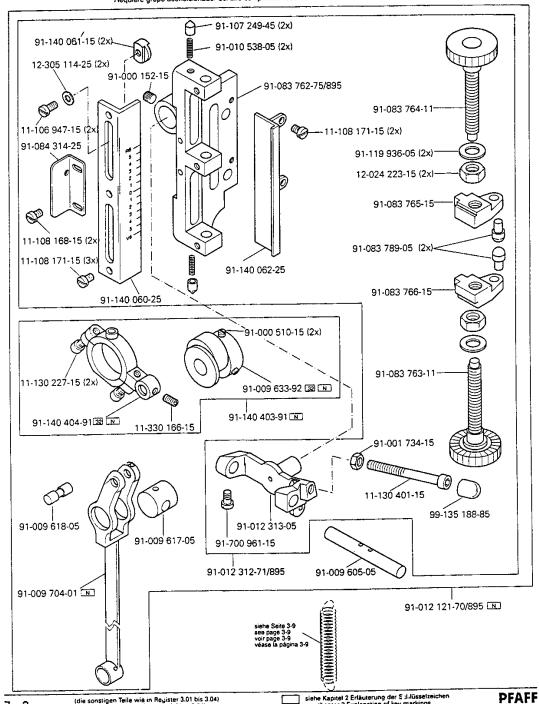

Presserfuß-Automatik (-910/98) Automatic presser foot lifter (-910/98) Relève-pied automatique (-910/98) Alzaprensatelas (-910/98)

Wartungseinheit -925/03 erforderlich Conditioning unit -925/03 required Conditionneur d'air comprimé -925/03 nécessaire Requiere grupo acondicionador del aire comprimido -925/03

**PFAFF** 

siehe Kapitel 2 Erläuterung der Schlüsselzeichen see chapter 2 Explanation of key markings voir le chap. 2 Explication des symboles vésse el Cap. 2 Explicaciones de los signos clave (die sonstigen Teile wie in Register 3.01 bis 3.04) (for all other parts see Sections 3.01 to 3.04) (les autres pièces comme dans les registres 3.01 à 3.04) (les demás piezas como en los registros 3.01 al 3.04)