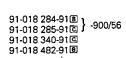

Index (Teilenummern / Seitenzahlen)
Index (part numbers / page numbers)
Index (numéros de pièces, de pages)
Index (números de pieza / números de página)

PFAFF 1295-706/07

| No.               | Seite<br>Page<br>Pages<br>Página | No.               | Seite<br>Page<br>Pages<br>Página | No.               | Seite<br>Page<br>Pages<br>Página | No.               | Seite<br>Page<br>Pages<br>Página |
|-------------------|----------------------------------|-------------------|----------------------------------|-------------------|----------------------------------|-------------------|----------------------------------|
| 91-011 957-15     | 4 - 2, 4 - 3                     | 91-012 139-05     | 9 - 2                            | 91-012 696-75/895 |                                  | 91-018 346-01     | 3 - 10                           |
| 91-011 958-91     | 4 - 2, 4 - 3                     | 91-012 140-71/951 | 9 - 2                            | 91-012 697-74/001 | 4 - 4<br>3 - 13                  | 91-018 348-91     | 3 - 10                           |
| 91-011 963-05     | 4 - 2, 4 - 3,                    | 91-012 272-11     | 4 - 6                            | 91-012 698-73/002 | 3 - 11                           | 91-018 349-05     | 3 - 10                           |
| 91-011 964-25     | 4 - 4<br>4 - 2, 4 - 3,           | 91-012 312-71/895 | 7 - 2                            | 91-013 040-92     | 3 - 7                            | 91-018 350-05     | 3 - 10                           |
| 91-011 966-15     | 4 - 4<br>4 - 6                   | 91-012 313-05     | 7 - 2                            | 91-013 091-05     | 3 - 6                            | 91-018 358-75/770 | 3 - 7                            |
| 91-011 967-15     | 4 - 6                            | 91-012 404-05     | 3 - 14, 9 - 2                    | 91-013 153-05     | 3 - 16                           | 91-018 415-92     | 3 - 7                            |
| 91-011 968-15     | 4 - 6                            | 91-012 414-91     | 3 - 14, 9 - 2                    | 91-013 188-05     | 3 - 16                           | 91-018 439-05     | 3 - 10                           |
| 91-011 969-05     | 4 - 6                            | 91-012 453-75/895 |                                  | 91-013 191-05     | 3 - 6                            | 91-018 480-05     | 3 - 10                           |
| 91-011 970-01     | 4 - 6                            | 91-012 492-25     | 3-9                              | 91-013 193-91     | 3 - 6                            | 91-018 481-05     | 3 - 10                           |
| 91-011 974-15     | 4 - 6                            | 91-012 604-75/895 |                                  | 91-015 514-92     | 3 - 11, 3 - 12,                  | 91-018 482-91     | 3 - 10                           |
| 91-011 975-15     | 4 - 6                            | 91-012 605-74/002 |                                  |                   | 3 - 13, 4 - 2<br>4 - 3, 4 - 4,   | 91-018 483-91     | 3 - 10                           |
| 91-011 976-15     | 4 - 6                            |                   | l                                | 91-015 519-05     | 9 - 1<br>3 - 6                   | 91-018 484-05     | 3 - 10                           |
| 91-011 977-11     | 4 - 6                            | 91-012 606-74/012 |                                  | 91-015 526-05     | 3-5                              | 91-018 487-05     | 3 - 8                            |
| 91-011 979-15     | 4 - 6                            | 91-012 607-75/895 |                                  | 91-015 527-05     | 3 - 5                            | 91-018 515-01     | 3 - 7, 3 - 9                     |
| 91-011 980-05     | 4 - 6                            | 91-012 608-75/895 | ·                                | 91-015 533-05     | 3 - 13, 4 - 3                    | 91-018 649-01     | 3 - 10                           |
| 91-011 981-05     | 4 - 6                            | 91-012 609-25     | 3 - 11, 3 - 13                   | 91-015 542-05     | 3 - 14                           | 91-018 676-91     | 3 - 10                           |
| 91-011 982-11     | 4 - 6                            | 91-012 611-77/895 | 3 - 11, 3 - 12,<br>3 - 13        | 91-015 543-05     | 3 - 14, 9 - 2                    | 91-018 682-05     | 3 - 10                           |
|                   |                                  | 91-012 612-05     | 3 - 11, 3 - 12,<br>3 - 13, 9 - 1 | 91-015 657-01     | 3 - 8                            | 91-018 799-91     | 3 - 6                            |
| 31-011 985-15     | 4-6                              | 91-012 622-77/895 | 9-1                              | 91-015 664-05     | 3 - 14                           | 91-018 992-74/001 | 4 - 3                            |
| )1-011 991-91     | 4-6                              | 91-012 623-75/895 | 9-1                              |                   | 4-1                              | 91-018 992-74/002 | 4 - 3                            |
| 31-011 992-15     | 4 - 6                            | 91-012 625-75/895 | 9-1                              | 91-017 378-15     |                                  | 91-018 993-74/002 | 4 - 2                            |
| 31-011 993-15     | 4-6                              | 91-012 626-25     | 9-1                              | 91-018 136-12     | 3 - 14, 9 - 2                    | 91-018 994-74/002 | 4 - 2                            |
| 91-011 995-91     | 4 - 5                            | 91-012 628-74/002 | 9 - 1                            | 91-018 257-05     | 4 - 2, 4 - 3,<br>4 - 4           | 91-018 997-21     | 4 - 2, 4 - 3,<br>4 - 4           |
| 91-011 996-12     | 4-5                              | 91-012 630-05     | 9-1                              | 91-018 268-73/001 |                                  | 91-018 998-75/895 |                                  |
| 91-012 096-15     | 4 - 2, 4 - 3                     | 91-012 631-75/895 | 9-1                              | 91-018 268-73/002 |                                  | 91-018 999-05     | 4 - 2, 4 - 3,<br>4 - 4           |
| 91-012 097-91     | 4 - 6                            | 91-012 632-75/895 | 9-1                              | 91-018 269-73/002 | 4 - 2                            | 91-019 676-05     | 3 - 5, 3 - 7,<br>3 - 9           |
| 91-012 100-05     | 4 - 3                            | 91-012 637-21     | 9-1                              | 91-018 284-91     | 3 - 10                           | 91-019 891-05     | 3 - 10                           |
| 31-012 108-91     | 4 - 6                            | 91-012 638-01     | 3 - 11, 3 - 12,                  | 91-018 285-91     | 3 - 10                           | 91-021 202-05     | 4 - 2, 4 - 3,<br>4 - 4           |
| 91-012 112-15     | 4 - 6                            |                   | 4 - 2, 4 - 3,<br>4 - 4, 9 - 1    | 91-018 293-05     | 3 - 10                           | 91-021 283-05     | 4 - 6                            |
| 91-012 113-05     | 4 - 5                            | 91-012 644-05     | 3 - 11, 3 - 13                   | 91-018 339-05     | 3 - 10                           | 91-021 486-41     | 5 - 1                            |
| 31-012 115-25     | 4 - 2, 4 - 3                     | 91-012 652-73/002 | 9-1                              | 91-018 340-91     | 3 - 10                           | 91-025 055-15     | 15 - 1                           |
| 91-012 121-70/895 | 7 - 2                            | 91-012 653-73/001 | 3 - 13                           | 91-018 341-91     | 3 - 10                           | 91-025 060-72/893 | 15 - 1                           |
| 91-012 138-91     | 9 - 2                            | 91-012 695-75/895 | 3 - 13, 4 - 3                    | 91-018 344-05     | 3 - 10                           | 91-025 075-75/698 | 15 - 1                           |