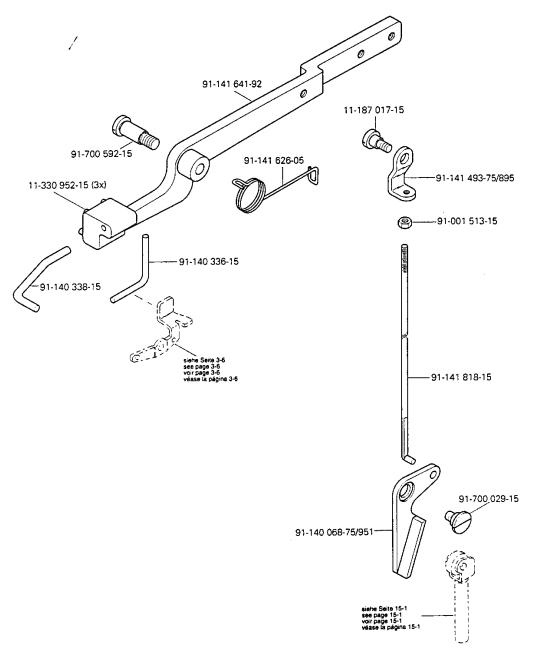

91-011 112-05

91-000 150-15

91-141 558-05

Nähfuß heben über Pedal (-910/01) Raiser presser foot via the pedal (-910/01) Relever le pied presseur en actionnant la pédale (-910/01) PFAFF 1295-706/07 Elevación del presatelas mediante pedal (-910/01) PFAFF 1296-706/07

Presserfuß-Automatik (-910/98) Automatic presser foot lifter (-910/98) Relève-pied automatique (-910/98) Alzaprensatelas (-910/98)

Wartungseinheit -925/03 erforderlich Conditioning unit -925/03 required Conditionneur d'air comprimé -925/03 nécessaire Requiere grupo acondicionador del aire comprimido -925/03