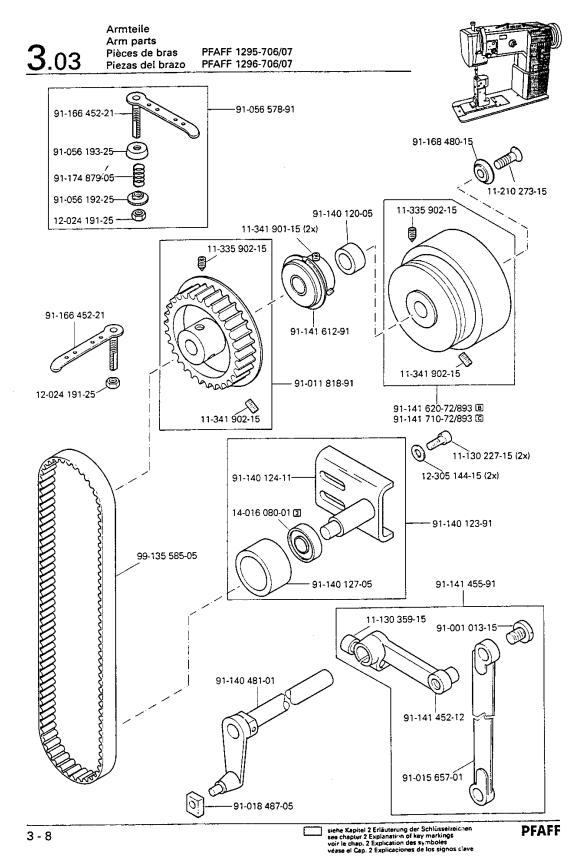

Kopfteile Needle head parts Pièces de tête Piezas de la cabeza

Kopfteile Needle head parts Pièces de tête

Pièces de tête PFAFF 1295-706/07 Piezas de la cabeza PFAFF 1296-706/07 3.02

Kopfteile Needle head parts Pièces de tête Piezas de la cabeza