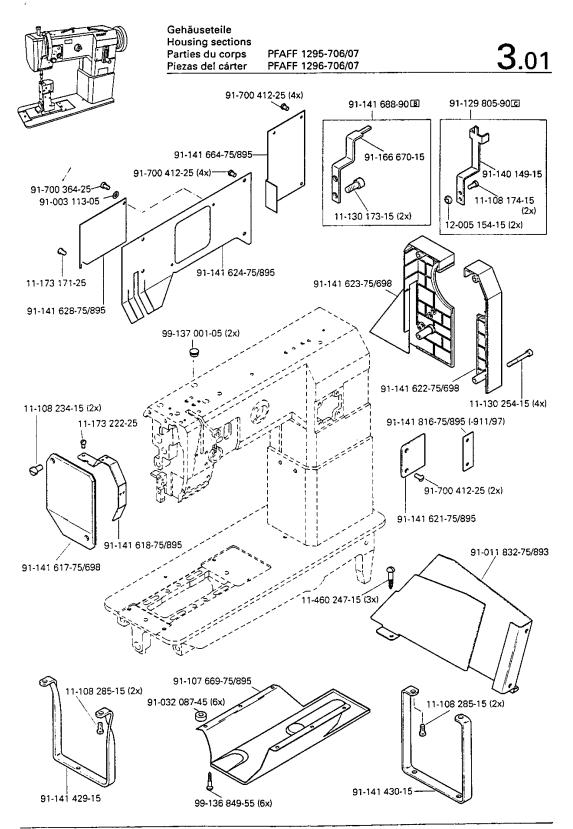

préciser à la commande.
Indiquese en los pedidos la distancia entre agujas.

Eingeklammerte Zahl = Dicke in mm.
Number in brackets = thickness in mm.
Chiffre entre parenthèses = épaisseur en mm.
Cifra entre paréntesis = espesor en mm.

27/5

Eingeklammerte Zahl = Länge in mm.

Number in brackets = length in mm.

Chiffre entre parenthèses = longueur en mm.

Cifra entre paréntesis = largura en mm.

28 Sonderausführung Special version Version spéciale Tipo especial



Erläuterung der Schlüsselzeichen Explanation of key markings Explication des symboles Explicaciones de los signos clave

2

81/3

Verwendung je nach Bedarf.

To be used as required.

Utilisation en fonction des besoins.

Utilización, según sea necesario.

96 Länge angeben. State length. Préciser longueur. Indiquese la largura.







Kopfteile Needle head parts Pièces de tête Piezas del cárter

PFAFF 1295-706/07 PFAFF 1296-706/07 3.02

91-140 292-91





System 134-35 S Système 134-35 S Sistema 134-35 S

12-305 114-15 (2x) 91-141 665-91 11-130 185-15 (2x) 91-141 666-05 91-141 667-05 91-173 664-15



PFAFF

siehe Kapitel 2 Erlf utorung der Schlüsselzeichen see chapter 2 Explanation of key markings voir le chap. 2 Explication des symboles vérse et Cap. 2 Explicaciones de lus signos clave 3 - 3

Kopfteile Needle head parts Pièces de tête Piezas de la cabeza







Kopfteile Needle head parts Pièces de tête

Pièces de tête PFAFF 1295-706/07 Piezas de la cabeza PFAFF 1296-706/07 3.02



Kopfteile Needle head parts Pièces de tête Piezas de la cabeza









Grundplattenteile Bedplate parts

Pièces du plateau fondament