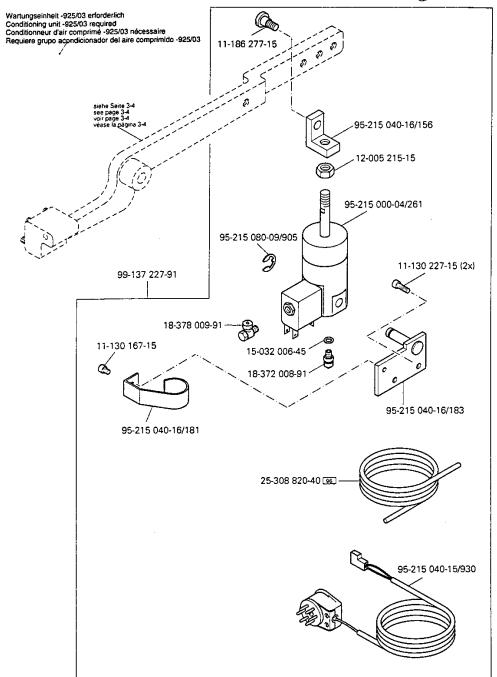

Presserfuß-Automatik (-910/98) Automatic presser foot lifter (-910/98) Relève-pied automatique (-910/98) Alzaprensatelas (-910/98)

Wartungseinheit -925/03 erforderlich Conditioning unit -925/03 required Conditionneur d'air comprimé -925/03 nécessaire Requiere grupo acondicionador del aire comprimido -925/03

**PFAFF** 

siehe Kapitel 2 Erläuterung der Schlüsselzeichen see chapter 2 Explanation of key markings voir le chap. 2 Explication des symboles vésse el Cap. 2 Explicaciones de los signos clave (die sonstigen Teile wie in Register 3.01 bis 3.04) (for all other parts see Sections 3.01 to 3.04) (les autres pièces comme dans les registres 3.01 à 3.04) (les demás piezas como en los registros 3.01 al 3.04)