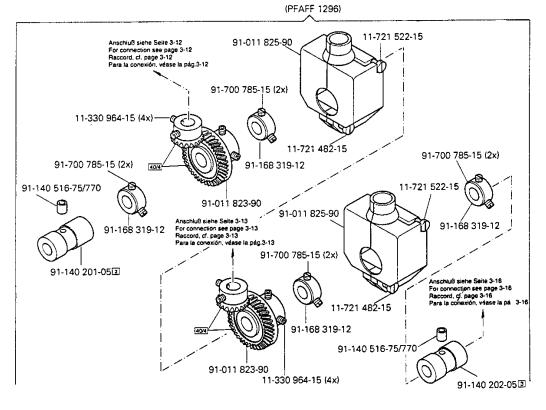

**PFAFF** 

siehe Kapitel 2 Erläuterung der Schlüsselzeichen see chapter 2 Explanation of key markings voir le chap. 2 Explication des symboles vésse el Cap. 2 Explicaciones de los signos clave (die sonstigen Teile wie in Register 3.01 bis 3.04) (for all other parts see Sections 3.01 to 3.04) (les autres pièces comme dans les registres 3.01 à 3.04) (les demás piezas como en los registros 3.01 al 3.04)