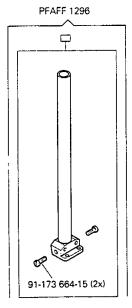

Utilización, según sea necesario.

96 Länge angeben. State length. Préciser longueur. Indiquese la largura.

Kopfteile Needle head parts Pièces de tête Piezas del cárter

PFAFF 1295-706/07 PFAFF 1296-706/07 3.02