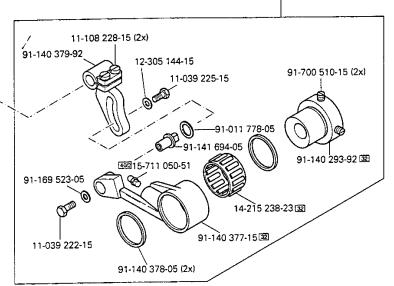

91-140 292-91

System 134-35 S Système 134-35 S Sistema 134-35 S

12-305 114-15 (2x) 91-141 665-91 11-130 185-15 (2x) 91-141 666-05 91-141 667-05 91-173 664-15

PFAFF

siehe Kapitel 2 Erlf utorung der Schlüsselzeichen see chapter 2 Explanation of key markings voir le chap. 2 Explication des symboles vérse et Cap. 2 Explicaciones de lus signos clave 3 - 3

Kopfteile Needle head parts Pièces de tête Piezas de la cabeza

Kopfteile Needle head parts Pièces de tête

Pièces de tête PFAFF 1295-706/07 Piezas de la cabeza PFAFF 1296-706/07 3.02

Kopfteile Needle head parts Pièces de tête Piezas de la cabeza