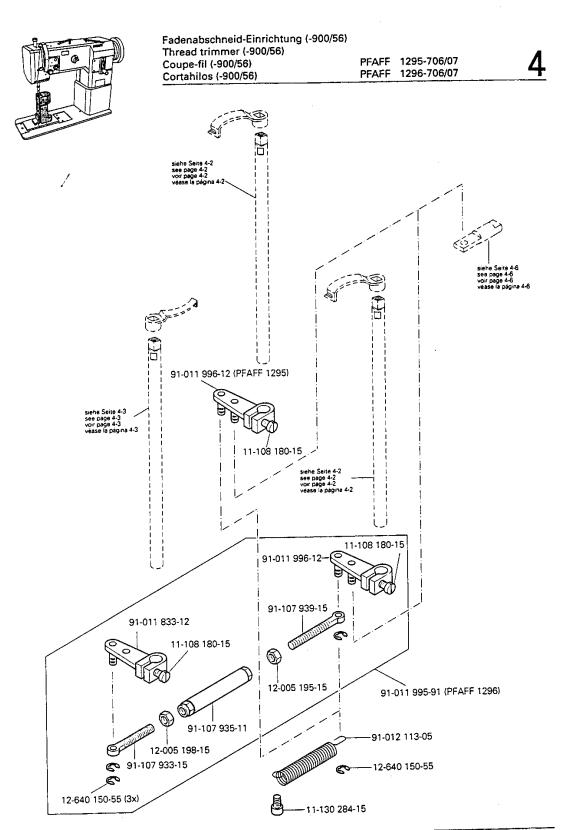

- Die Seriennummer der Maschine, für die diese Teileliste Gültigkeit hat, ist auf der Titelseite aufgeführt.
- Alle Teile sind so abgebildet, wie sie in der Maschine funktionsmäßig zusammengehören.
- Gestrichelt dargestellte Teile zeigen angrenzende Teile aus anderen Funktionsgruppen.
- Im oberen Teil der Bildseiten befindet sich eine Gesamtansicht der Maschine .
   Der Einbauort der dargestellten Teile wird durch eine gerasterte Fläche gekennzeichnet.
- Einrahmungen auf den Bildseiten zeigen, aus welchen Einzelteilen sich die Gruppenteile zusammensetzen.
- Die auf den Bildseiten verwendeten Schlüsselzeichen ( ; ; ; 3 usw.) sind im Kapitel
   "Erläuterungen der Schlüsselzeichen" aufgelistet.
- The serial number of the machine to which this parts list applies is indicated on the cover page.
- All parts are illustrated in function groups with the parts which they function together with in the machine.
- Parts illustrated with broken lines are parts from other function groups which border on the illustrated function group.
- The above section of the page of illustrations contains a total view of the machine. The place for the installation of the parts pictured here is marked by the grid.
- The framed-in sections on the illustration pages show the individual parts comprising a group.
- Le numéro de série de la machine pour laquelle cette liste de pièces est valable est indiqué sur la première page.
- Toutes les pièces sont représentées en fonction de leur groupement fonctionnel dans la machine.
- Les pièces hâchurées indiquent les pièces limitrophes de groupes de fonctions différents.
- La partie supérieure des pages de figures comprend une présentation globale de la machine. L'emplacement des pièces représentées est signalé par quadrillages.
- Les parties encadrées sur les pages à illustrations représentent les pièces individuelles formant groupe.
- El número de serie de la máquina para la cual tiene validez esta lista de piezas va indicado en la página de título.
- Todas las piezas están ilustradas tal como aparecen en la máquina para su funcionamiento.
- Las piezas representadas con rayitas muestran piezas colindantes de otros grupos de funciones.
- En la parte superior de las páginas ilustradas se puede ver una vista en conjunto de la máquina.
   El lugar de montaje de la pieza representada va caracterizada mediante una superficie reticulada.
- Los recuadros en las páginas ilustradas indican las piezas individuales de que se componen los grupos.
- Los signos clave ( \_\_\_; \_\_\_\_; \_\_\_\_\_ etc.) empleados en las páginas con ilustraciones van listados en el capítulo "Explicaciones de los signos clave".