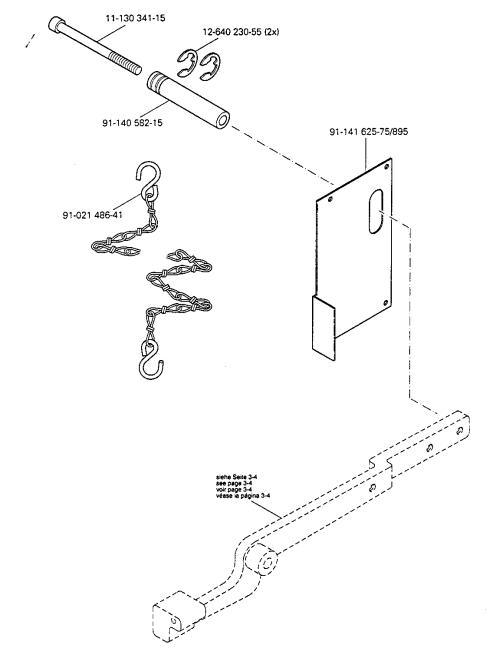

- Die Seriennummer der Maschine, für die diese Teileliste Gültigkeit hat, ist auf der Titelseite aufgeführt.
- Alle Teile sind so abgebildet, wie sie in der Maschine funktionsmäßig zusammengehören.
- Gestrichelt dargestellte Teile zeigen angrenzende Teile aus anderen Funktionsgruppen.
- Im oberen Teil der Bildseiten befindet sich eine Gesamtansicht der Maschine .
   Der Einbauort der dargestellten Teile wird durch eine gerasterte Fläche gekennzeichnet.
- Einrahmungen auf den Bildseiten zeigen, aus welchen Einzelteilen sich die Gruppenteile zusammensetzen.
- Die auf den Bildseiten verwendeten Schlüsselzeichen ( ; ; ; 3 usw.) sind im Kapitel
   "Erläuterungen der Schlüsselzeichen" aufgelistet.
- The serial number of the machine to which this parts list applies is indicated on the cover page.
- All parts are illustrated in function groups with the parts which they function together with in the machine.
- Parts illustrated with broken lines are parts from other function groups which border on the illustrated function group.
- The above section of the page of illustrations contains a total view of the machine. The place for the installation of the parts pictured here is marked by the grid.
- The framed-in sections on the illustration pages show the individual parts comprising a group.
- Le numéro de série de la machine pour laquelle cette liste de pièces est valable est indiqué sur la première page.
- Toutes les pièces sont représentées en fonction de leur groupement fonctionnel dans la machine.
- Les pièces hâchurées indiquent les pièces limitrophes de groupes de fonctions différents.
- La partie supérieure des pages de figures comprend une présentation globale de la machine. L'emplacement des pièces représentées est signalé par quadrillages.
- Les parties encadrées sur les pages à illustrations représentent les pièces individuelles formant groupe.
- El número de serie de la máquina para la cual tiene validez esta lista de piezas va indicado en la página de título.
- Todas las piezas están ilustradas tal como aparecen en la máquina para su funcionamiento.
- Las piezas representadas con rayitas muestran piezas colindantes de otros grupos de funciones.
- En la parte superior de las páginas ilustradas se puede ver una vista en conjunto de la máquina.
   El lugar de montaje de la pieza representada va caracterizada mediante una superficie reticulada.
- Los recuadros en las páginas ilustradas indican las piezas individuales de que se componen los grupos.
- Los signos clave ( \_\_\_; \_\_\_\_; \_\_\_\_\_ etc.) empleados en las páginas con ilustraciones van listados en el capítulo "Explicaciones de los signos clave".