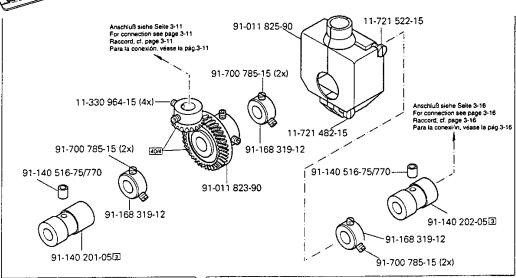

**PFAFF** 

siehe Kapitel 2 Erläuterung der Schlüsselzeichen see chapter 2 Explanation of key markings voir le chap. 2 Explication des symboles vésse el Cap. 2 Explicaciones de los signos clave (die sonstigen Teile wie in Register 3.01 bis 3.04) (for all other parts see Sections 3.01 to 3.04) (les autres pièces comme dans les registres 3.01 à 3.04) (les demás piezas como en los registros 3.01 al 3.04)