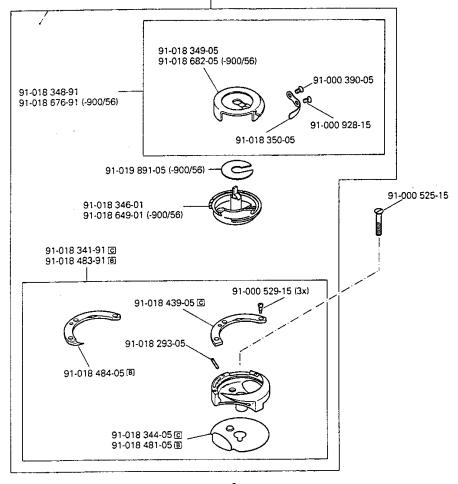

Index (Teilenummern / Seitenzahlen)
Index (part numbers / page numbers)
Index (numéros de pièces, de pages)
Index (números de pieza / números de página)

PFAFF 1295-706/07

| No.               | Seite<br>Page<br>Pages<br>Página | No.               | Seite<br>Page<br>Pages<br>Página | No.               | Seite<br>Page<br>Pages<br>Página | No.               | Seite<br>Page<br>Pages<br>Página |
|-------------------|----------------------------------|-------------------|----------------------------------|-------------------|----------------------------------|-------------------|----------------------------------|
| 91-011 957-15     | 4 - 2, 4 - 3                     | 91-012 139-05     | 9 - 2                            | 91-012 696-75/895 |                                  | 91-018 346-01     | 3 - 10                           |
| 91-011 958-91     | 4 - 2, 4 - 3                     | 91-012 140-71/951 | 9 - 2                            | 91-012 697-74/001 | 4 - 4<br>3 - 13                  | 91-018 348-91     | 3 - 10                           |
| 91-011 963-05     | 4 - 2, 4 - 3,                    | 91-012 272-11     | 4 - 6                            | 91-012 698-73/002 | 3 - 11                           | 91-018 349-05     | 3 - 10                           |
| 91-011 964-25     | 4 - 4<br>4 - 2, 4 - 3,           | 91-012 312-71/895 | 7 - 2                            | 91-013 040-92     | 3 - 7                            | 91-018 350-05     | 3 - 10                           |
| 91-011 966-15     | 4 - 4<br>4 - 6                   | 91-012 313-05     | 7 - 2                            | 91-013 091-05     | 3 - 6                            | 91-018 358-75/770 | 3 - 7                            |
| 91-011 967-15     | 4 - 6                            | 91-012 404-05     | 3 - 14, 9 - 2                    | 91-013 153-05     | 3 - 16                           | 91-018 415-92     | 3 - 7                            |
| 91-011 968-15     | 4 - 6                            | 91-012 414-91     | 3 - 14, 9 - 2                    | 91-013 188-05     | 3 - 16                           | 91-018 439-05     | 3 - 10                           |
| 91-011 969-05     | 4 - 6                            | 91-012 453-75/895 |                                  | 91-013 191-05     | 3 - 6                            | 91-018 480-05     | 3 - 10                           |
| 91-011 970-01     | 4 - 6                            | 91-012 492-25     | 3-9                              | 91-013 193-91     | 3 - 6                            | 91-018 481-05     | 3 - 10                           |
| 91-011 974-15     | 4 - 6                            | 91-012 604-75/895 |                                  | 91-015 514-92     | 3 - 11, 3 - 12,                  | 91-018 482-91     | 3 - 10                           |
| 91-011 975-15     | 4 - 6                            | 91-012 605-74/002 |                                  |                   | 3 - 13, 4 - 2<br>4 - 3, 4 - 4,   | 91-018 483-91     | 3 - 10                           |
| 91-011 976-15     | 4 - 6                            |                   | l                                | 91-015 519-05     | 9 - 1<br>3 - 6                   | 91-018 484-05     | 3 - 10                           |
| 91-011 977-11     | 4 - 6                            | 91-012 606-74/012 |                                  | 91-015 526-05     | 3-5                              | 91-018 487-05     | 3 - 8                            |
| 91-011 979-15     | 4 - 6                            | 91-012 607-75/895 |                                  | 91-015 527-05     | 3 - 5                            | 91-018 515-01     | 3 - 7, 3 - 9                     |
| 91-011 980-05     | 4 - 6                            | 91-012 608-75/895 | ·                                | 91-015 533-05     | 3 - 13, 4 - 3                    | 91-018 649-01     | 3 - 10                           |
| 91-011 981-05     | 4 - 6                            | 91-012 609-25     | 3 - 11, 3 - 13                   | 91-015 542-05     | 3 - 14                           | 91-018 676-91     | 3 - 10                           |
| 91-011 982-11     | 4 - 6                            | 91-012 611-77/895 | 3 - 11, 3 - 12,<br>3 - 13        | 91-015 543-05     | 3 - 14, 9 - 2                    | 91-018 682-05     | 3 - 10                           |
|                   |                                  | 91-012 612-05     | 3 - 11, 3 - 12,<br>3 - 13, 9 - 1 | 91-015 657-01     | 3 - 8                            | 91-018 799-91     | 3 - 6                            |
| 31-011 985-15     | 4-6                              | 91-012 622-77/895 | 9-1                              | 91-015 664-05     | 3 - 14                           | 91-018 992-74/001 | 4 - 3                            |
| )1-011 991-91     | 4-6                              | 91-012 623-75/895 | 9-1                              |                   | 4-1                              | 91-018 992-74/002 | 4 - 3                            |
| 31-011 992-15     | 4 - 6                            | 91-012 625-75/895 | 9-1                              | 91-017 378-15     |                                  | 91-018 993-74/002 | 4 - 2                            |
| 31-011 993-15     | 4-6                              | 91-012 626-25     | 9-1                              | 91-018 136-12     | 3 - 14, 9 - 2                    | 91-018 994-74/002 | 4 - 2                            |
| 91-011 995-91     | 4 - 5                            | 91-012 628-74/002 | 9 - 1                            | 91-018 257-05     | 4 - 2, 4 - 3,<br>4 - 4           | 91-018 997-21     | 4 - 2, 4 - 3,<br>4 - 4           |
| 91-011 996-12     | 4-5                              | 91-012 630-05     | 9-1                              | 91-018 268-73/001 |                                  | 91-018 998-75/895 |                                  |
| 91-012 096-15     | 4 - 2, 4 - 3                     | 91-012 631-75/895 | 9-1                              | 91-018 268-73/002 |                                  | 91-018 999-05     | 4 - 2, 4 - 3,<br>4 - 4           |
| 91-012 097-91     | 4 - 6                            | 91-012 632-75/895 | 9-1                              | 91-018 269-73/002 | 4 - 2                            | 91-019 676-05     | 3 - 5, 3 - 7,<br>3 - 9           |
| 91-012 100-05     | 4 - 3                            | 91-012 637-21     | 9-1                              | 91-018 284-91     | 3 - 10                           | 91-019 891-05     | 3 - 10                           |
| 31-012 108-91     | 4 - 6                            | 91-012 638-01     | 3 - 11, 3 - 12,                  | 91-018 285-91     | 3 - 10                           | 91-021 202-05     | 4 - 2, 4 - 3,<br>4 - 4           |
| 91-012 112-15     | 4 - 6                            |                   | 4 - 2, 4 - 3,<br>4 - 4, 9 - 1    | 91-018 293-05     | 3 - 10                           | 91-021 283-05     | 4 - 6                            |
| 91-012 113-05     | 4 - 5                            | 91-012 644-05     | 3 - 11, 3 - 13                   | 91-018 339-05     | 3 - 10                           | 91-021 486-41     | 5 - 1                            |
| 31-012 115-25     | 4 - 2, 4 - 3                     | 91-012 652-73/002 | 9-1                              | 91-018 340-91     | 3 - 10                           | 91-025 055-15     | 15 - 1                           |
| 91-012 121-70/895 | 7 - 2                            | 91-012 653-73/001 | 3 - 13                           | 91-018 341-91     | 3 - 10                           | 91-025 060-72/893 | 15 - 1                           |
| 91-012 138-91     | 9 - 2                            | 91-012 695-75/895 | 3 - 13, 4 - 3                    | 91-018 344-05     | 3 - 10                           | 91-025 075-75/698 | 15 - 1                           |