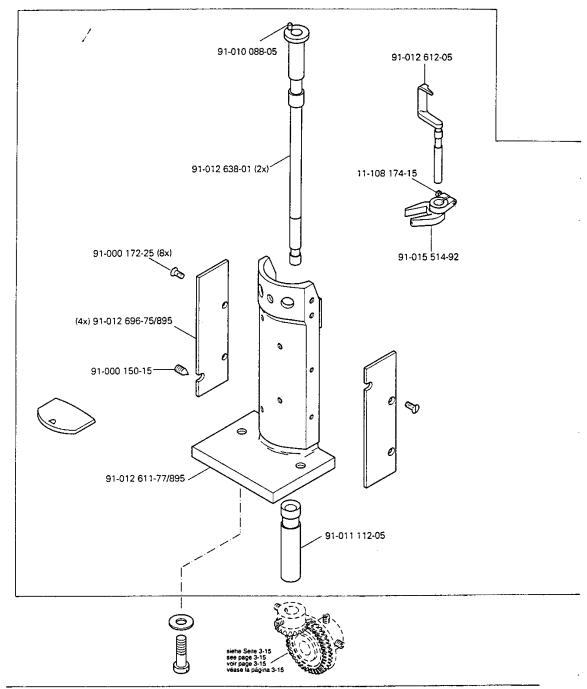

Grundplattenteile Bedplate parts

Pièces du plateau fondamental PFAFF 1295-706/07 Piezas del cárter PFAFF 1296-706/07

3 - 14

Grundplattenteile Bedplate parts

Pièces du plateau fondamental PFAFF 1295-706/07

Piezas del cárter PFAFF 1296-706/07

(PFAFF 1295)

Grundplattenteile Bedplate parts

Pièces du plateau fondamental PFAFF 1295-706/07 PFAFF 1296-706/07

PFAFF 1295-706/07 PFAFF 1296-706/07

(PFAFF 1296)

91-011 112-05