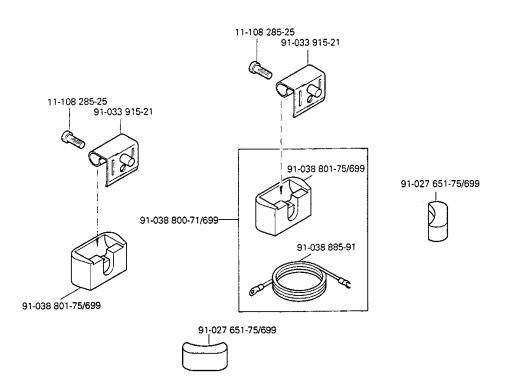

tomatique (-910/98) Alzaprensatelas (-910/98)











Wartungseinheit -925/03 erforderlich Conditioning unit -925/03 required Conditionneur d'air comprimé -925/03 nécessaire Requiere grupo acondicionador del aire comprimido -925/03









**PFAFF** 

siehe Kapitel 2 Erläuterung der Schlüsselzeichen see chapter 2 Explanation of key markings voir le chap. 2 Explication des symboles vésse el Cap. 2 Explicaciones de los signos clave (die sonstigen Teile wie in Register 3.01 bis 3.04) (for all other parts see Sections 3.01 to 3.04) (les autres pièces comme dans les registres 3.01 à 3.04) (les demás piezas como en los registros 3.01 al 3.04)









Teile zur Tischplatte Parts for table top Pièces du plateau

Pièces du plateau PFAFF 1295-706/07 Piezas pata el tablero PFAFF 1296-706/07 12



Fadenöler
Thread lubricator
Graisseur de fil

Graisseur de fil PFAFF 1295-706/07 Lubricador del hilo PFAFF 1295-706/07



14

Keilriemen V-belt Courroie trapézoïdale PFAFF 1295-706/07 Correa trapezoidal PFAFF 1296-706/07





Knielüfterteile Knee lifter parts Pièces du releveur de genouillère Piezas del alzaprensatelas por rodillera

PFAFF 1295-706/07 PFAFF 1296-706/07 16



**PFAFF** 

siehe Kapitel 2 Erläuterung der Schlüssplzeichen see chapter 2 Explenation of key markings voir le chap. 2 Explication des symboles véase el Cap. 2 Explicaciones de los signos clave 15 - 1

17

Schmiermittel-Übersicht Overview of lubricants Tableau de lubrifiants Tabla de lubricantes

PFAFF 1295-706/07 PFAFF 1296-706/07

| ÖI<br>Oil<br>Huile<br>Aceite