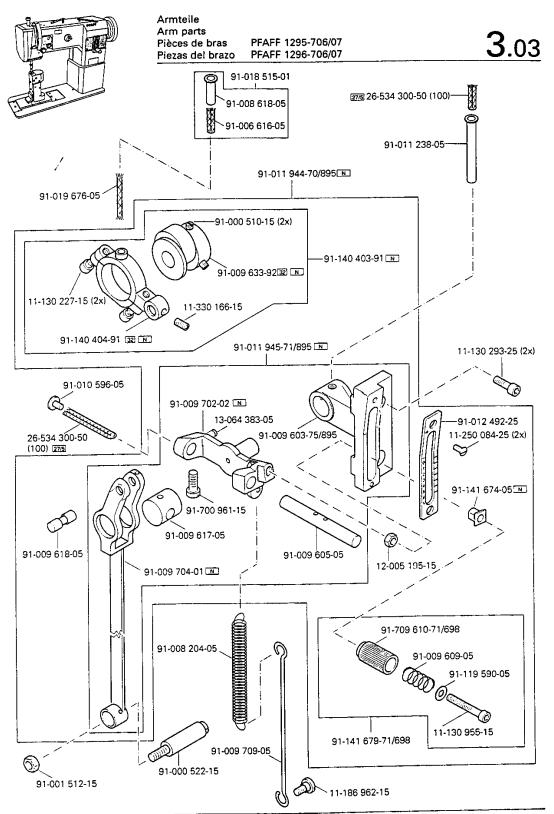

Kopfteile Needle head parts Pièces de tête Piezas de la cabeza

Kopfteile Needle head parts Pièces de tête

Pièces de tête PFAFF 1295-706/07 Piezas de la cabeza PFAFF 1296-706/07 3.02

Kopfteile Needle head parts Pièces de tête Piezas de la cabeza