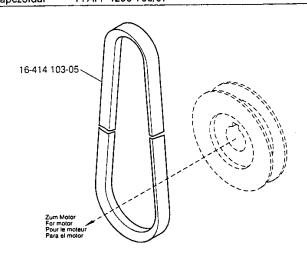

14

Keilriemen V-belt Courroie trapézoïdale PFAFF 1295-706/07 Correa trapezoidal PFAFF 1296-706/07

Knielüfterteile Knee lifter parts Pièces du releveur de genouillère Piezas del alzaprensatelas por rodillera