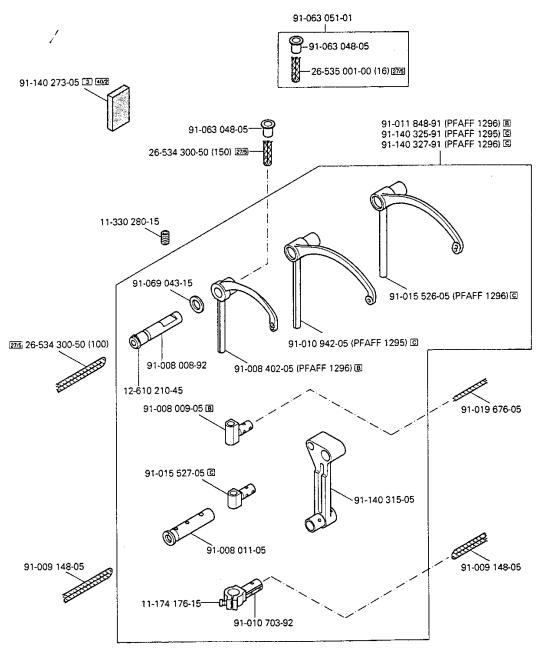

Utilización, según sea necesario.

96 Länge angeben. State length. Préciser longueur. Indiquese la largura.

Kopfteile Needle head parts Pièces de tête Piezas del cárter

PFAFF 1295-706/07 PFAFF 1296-706/07 3.02