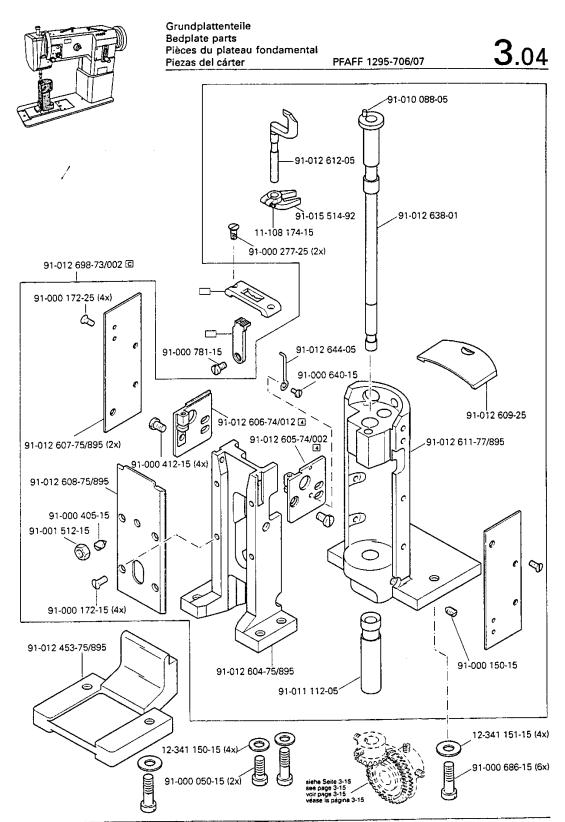

Grundplattenteile Bedplate parts

Pièces du plateau fondamental PFAFF 1295-706/07 Piezas del cárter PFAFF 1296-706/07

3 - 14

Grundplattenteile Bedplate parts

Pièces du plateau fondamental PFAFF 1295-706/07

Piezas del cárter PFAFF 1296-706/07

(PFAFF 1295)

Grundplattenteile Bedplate parts

Pièces du plateau fondamental PFAFF 1295-706/07 PFAFF 1296-706/07

PFAFF 1295-706/07 PFAFF 1296-706/07

(PFAFF 1296)

91-011 112-05