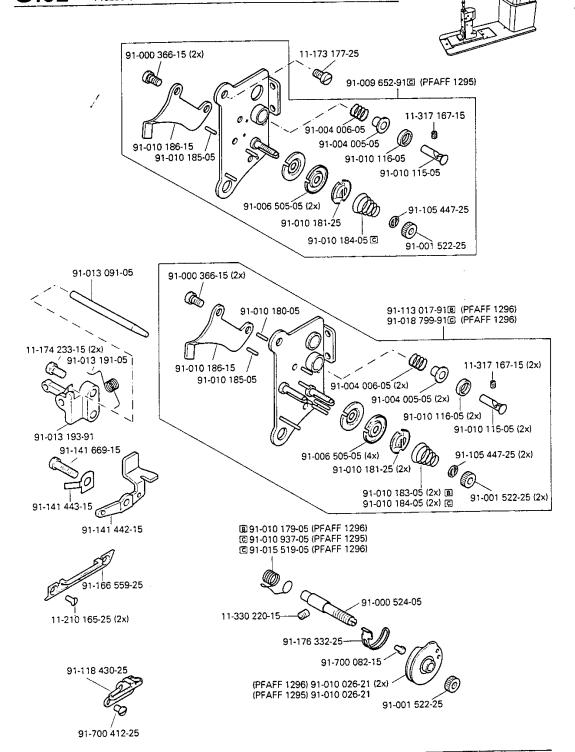

Utilización, según sea necesario.

96 Länge angeben. State length. Préciser longueur. Indiquese la largura.

Kopfteile Needle head parts Pièces de tête Piezas del cárter

PFAFF 1295-706/07 PFAFF 1296-706/07 3.02

91-140 292-91

System 134-35 S Système 134-35 S Sistema 134-35 S

12-305 114-15 (2x) 91-141 665-91 11-130 185-15 (2x) 91-141 666-05 91-141 667-05 91-173 664-15

PFAFF

siehe Kapitel 2 Erlf utorung der Schlüsselzeichen see chapter 2 Explanation of key markings voir le chap. 2 Explication des symboles vérse et Cap. 2 Explicaciones de lus signos clave 3 - 3

Kopfteile Needle head parts Pièces de tête Piezas de la cabeza

Kopfteile Needle head parts Pièces de tête

Pièces de tête PFAFF 1295-706/07 Piezas de la cabeza PFAFF 1296-706/07 3.02

Kopfteile Needle head parts Pièces de tête Piezas de la cabeza