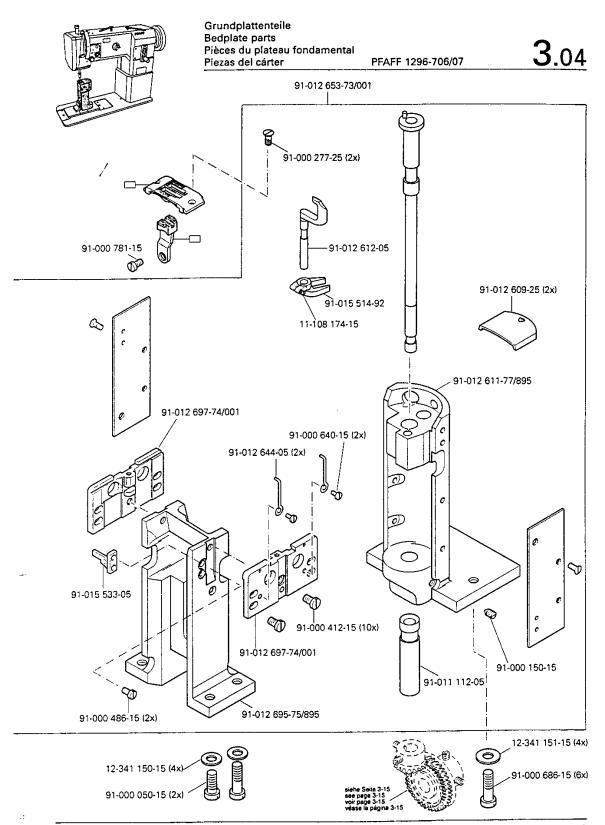

Grundplattenteile Bedplate parts

Pièces du plateau fondamental PFAFF 1295-706/07 Piezas del cárter PFAFF 1296-706/07

3 - 14

Grundplattenteile Bedplate parts

Pièces du plateau fondamental PFAFF 1295-706/07

Piezas del cárter PFAFF 1296-706/07

(PFAFF 1295)

Grundplattenteile Bedplate parts

Pièces du plateau fondamental PFAFF 1295-706/07 PFAFF 1296-706/07

PFAFF 1295-706/07 PFAFF 1296-706/07

(PFAFF 1296)

91-011 112-05