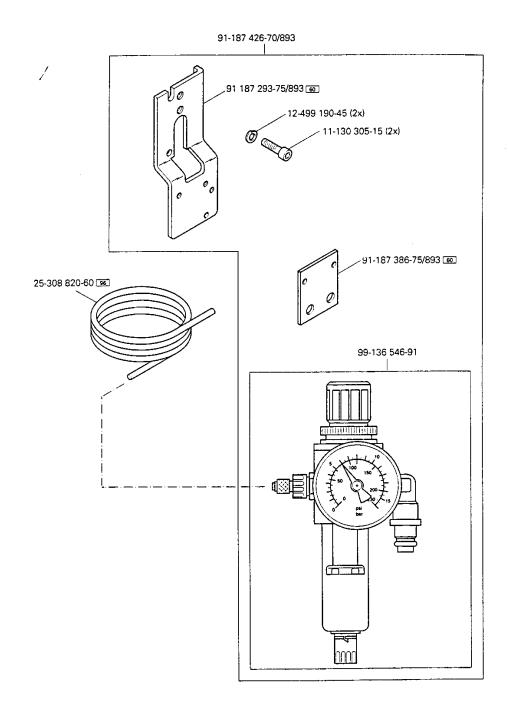

Presserfuß-Automatik (-910/98) Automatic presser foot lifter (-910/98) Relève-pied automatique (-910/98) Alzaprensatelas (-910/98)

Wartungseinheit -925/03 erforderlich Conditioning unit -925/03 required Conditionneur d'air comprimé -925/03 nécessaire Requiere grupo acondicionador del aire comprimido -925/03

**PFAFF** 

siehe Kapitel 2 Erläuterung der Schlüsselzeichen see chapter 2 Explanation of key markings voir le chap. 2 Explication des symboles vésse el Cap. 2 Explicaciones de los signos clave (die sonstigen Teile wie in Register 3.01 bis 3.04) (for all other parts see Sections 3.01 to 3.04) (les autres pièces comme dans les registres 3.01 à 3.04) (les demás piezas como en los registros 3.01 al 3.04)