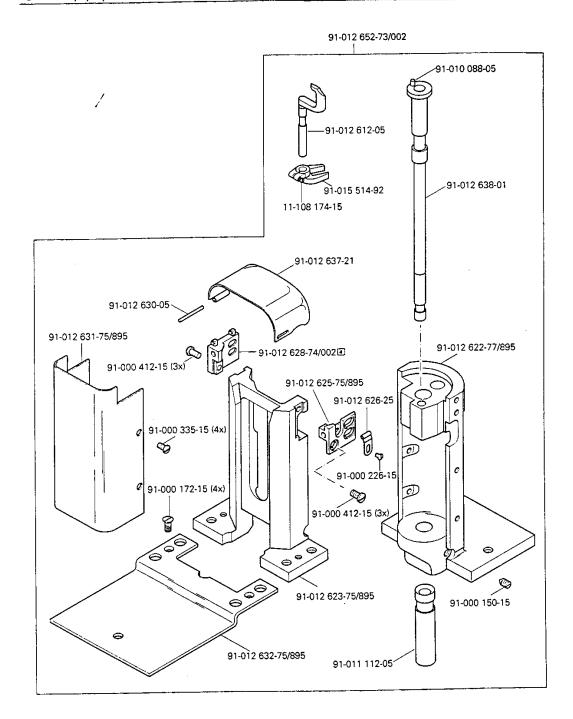

Presserfuß-Automatik (-910/98) Automatic presser foot lifter (-910/98) Relève-pied automatique (-910/98) Alzaprensatelas (-910/98)

Wartungseinheit -925/03 erforderlich Conditioning unit -925/03 required Conditionneur d'air comprimé -925/03 nécessaire Requiere grupo acondicionador del aire comprimido -925/03

**PFAFF** 

siehe Kapitel 2 Erläuterung der Schlüsselzeichen see chapter 2 Explanation of key markings voir le chap. 2 Explication des symboles vésse el Cap. 2 Explicaciones de los signos clave (die sonstigen Teile wie in Register 3.01 bis 3.04) (for all other parts see Sections 3.01 to 3.04) (les autres pièces comme dans les registres 3.01 à 3.04) (les demás piezas como en los registros 3.01 al 3.04)