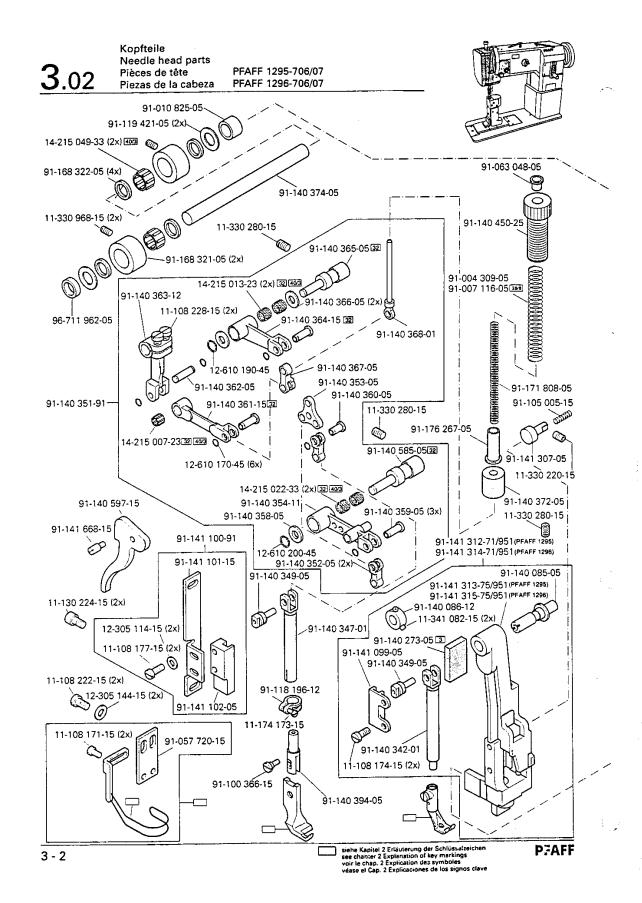

Utilización, según sea necesario.

96 Länge angeben. State length. Préciser longueur. Indiquese la largura.

Kopfteile Needle head parts Pièces de tête Piezas del cárter

PFAFF 1295-706/07 PFAFF 1296-706/07 3.02