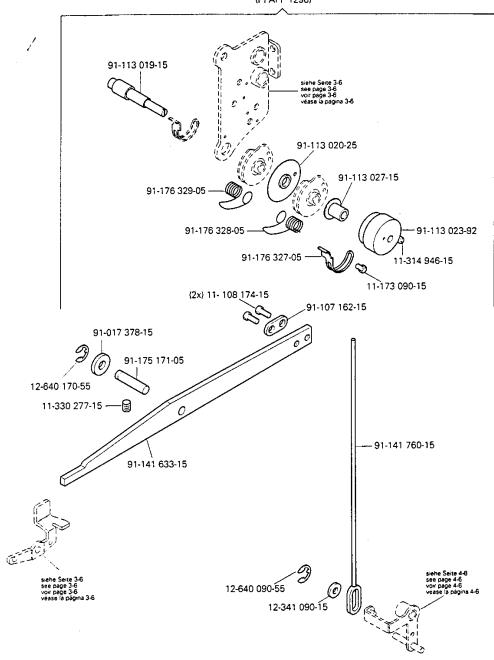

91-011 112-05

91-000 150-15

91-141 558-05

Nähfuß heben über Pedal (-910/01) Raiser presser foot via the pedal (-910/01) Relever le pied presseur en actionnant la pédale (-910/01) PFAFF 1295-706/07 Elevación del presatelas mediante pedal (-910/01) PFAFF 1296-706/07