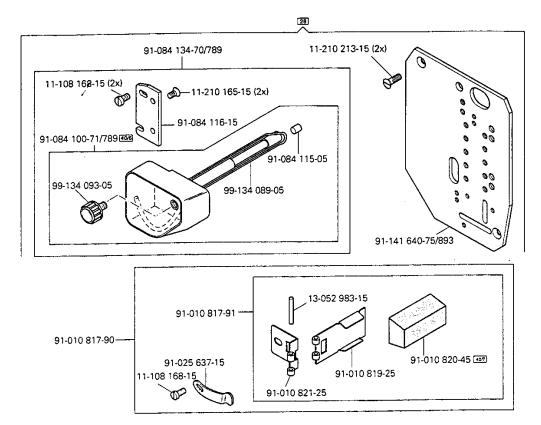

Teile zur Tischplatte Parts for table top Pièces du plateau

Pièces du plateau PFAFF 1295-706/07 Piezas pata el tablero PFAFF 1296-706/07 12

Fadenöler
Thread lubricator
Graisseur de fil

Graisseur de fil PFAFF 1295-706/07 Lubricador del hilo PFAFF 1295-706/07

14

Keilriemen V-belt Courroie trapézoïdale PFAFF 1295-706/07 Correa trapezoidal PFAFF 1296-706/07

Knielüfterteile Knee lifter parts Pièces du releveur de genouillère Piezas del alzaprensatelas por rodillera