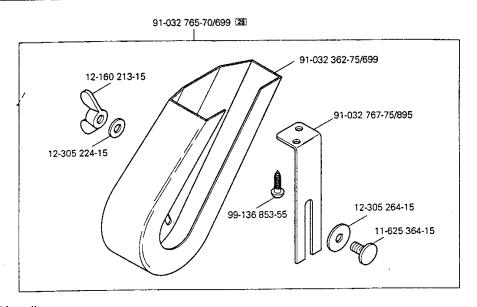

14

Keilriemen V-belt Courroie trapézoïdale PFAFF 1295-706/07 Correa trapezoidal PFAFF 1296-706/07

Knielüfterteile Knee lifter parts Pièces du releveur de genouillère Piezas del alzaprensatelas por rodillera