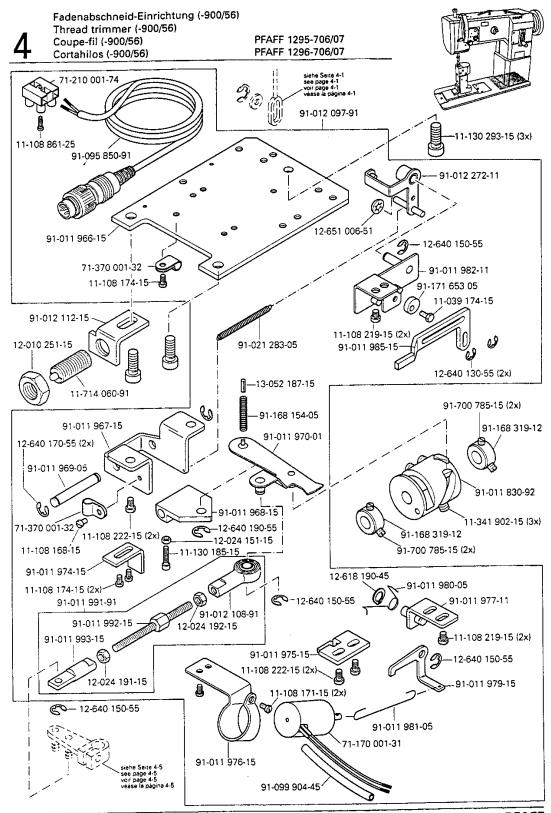

- Die Seriennummer der Maschine, für die diese Teileliste Gültigkeit hat, ist auf der Titelseite aufgeführt.
- Alle Teile sind so abgebildet, wie sie in der Maschine funktionsmäßig zusammengehören.
- Gestrichelt dargestellte Teile zeigen angrenzende Teile aus anderen Funktionsgruppen.
- Im oberen Teil der Bildseiten befindet sich eine Gesamtansicht der Maschine .
   Der Einbauort der dargestellten Teile wird durch eine gerasterte Fläche gekennzeichnet.
- Einrahmungen auf den Bildseiten zeigen, aus welchen Einzelteilen sich die Gruppenteile zusammensetzen.
- Die auf den Bildseiten verwendeten Schlüsselzeichen ( ; ; ; 3 usw.) sind im Kapitel
   "Erläuterungen der Schlüsselzeichen" aufgelistet.
- The serial number of the machine to which this parts list applies is indicated on the cover page.
- All parts are illustrated in function groups with the parts which they function together with in the machine.
- Parts illustrated with broken lines are parts from other function groups which border on the illustrated function group.
- The above section of the page of illustrations contains a total view of the machine. The place for the installation of the parts pictured here is marked by the grid.
- The framed-in sections on the illustration pages show the individual parts comprising a group.
- Le numéro de série de la machine pour laquelle cette liste de pièces est valable est indiqué sur la première page.
- Toutes les pièces sont représentées en fonction de leur groupement fonctionnel dans la machine.
- Les pièces hâchurées indiquent les pièces limitrophes de groupes de fonctions différents.
- La partie supérieure des pages de figures comprend une présentation globale de la machine. L'emplacement des pièces représentées est signalé par quadrillages.
- Les parties encadrées sur les pages à illustrations représentent les pièces individuelles formant groupe.
- El número de serie de la máquina para la cual tiene validez esta lista de piezas va indicado en la página de título.
- Todas las piezas están ilustradas tal como aparecen en la máquina para su funcionamiento.
- Las piezas representadas con rayitas muestran piezas colindantes de otros grupos de funciones.
- En la parte superior de las páginas ilustradas se puede ver una vista en conjunto de la máquina.
   El lugar de montaje de la pieza representada va caracterizada mediante una superficie reticulada.
- Los recuadros en las páginas ilustradas indican las piezas individuales de que se componen los grupos.
- Los signos clave ( \_\_\_; \_\_\_\_; \_\_\_\_\_ etc.) empleados en las páginas con ilustraciones van listados en el capítulo "Explicaciones de los signos clave".