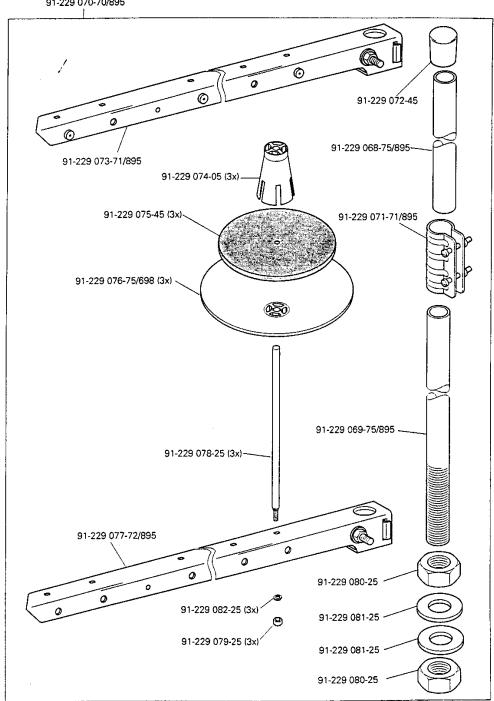

14

Keilriemen V-belt Courroie trapézoïdale PFAFF 1295-706/07 Correa trapezoidal PFAFF 1296-706/07

Knielüfterteile Knee lifter parts Pièces du releveur de genouillère Piezas del alzaprensatelas por rodillera

PFAFF 1295-706/07 PFAFF 1296-706/07 16

**PFAFF** 

siehe Kapitel 2 Erläuterung der Schlüssplzeichen see chapter 2 Explenation of key markings voir le chap. 2 Explication des symboles véase el Cap. 2 Explicaciones de los signos clave 15 - 1