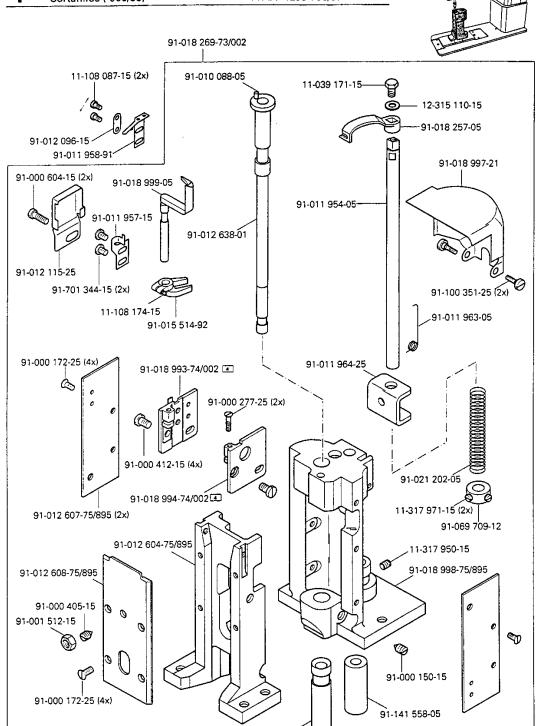

. 2 Explication des symboles vérse et Cap. 2 Explicaciones de lus signos clave 3 - 3

Kopfteile Needle head parts Pièces de tête Piezas de la cabeza







Kopfteile Needle head parts Pièces de tête

Pièces de tête PFAFF 1295-706/07 Piezas de la cabeza PFAFF 1296-706/07 3.02



Kopfteile Needle head parts Pièces de tête Piezas de la cabeza









Grundplattenteile Bedplate parts

Pièces du plateau fondamental PFAFF 1295-706/07 Piezas del cárter PFAFF 1296-706/07



















3 - 14



Grundplattenteile Bedplate parts

Pièces du plateau fondamental PFAFF 1295-706/07

Piezas del cárter PFAFF 1296-706/07



(PFAFF 1295)



Grundplattenteile Bedplate parts

Pièces du plateau fondamental PFAFF 1295-706/07 PFAFF 1296-706/07







PFAFF 1295-706/07 PFAFF 1296-706/07





(PFAFF 1296)





91-011 112-05



91-011 112-05

91-000 150-15

91-141 558-05







Nähfuß heben über Pedal (-910/01) Raiser presser foot via the pedal (-910/01) Relever le pied presseur en actionnant la pédale (-910/01) PFAFF 1295-706/07 Elevación del presatelas mediante pedal (-910/01) PFAFF 1296-706/07



Presserfuß-Automatik (-910/98) Automatic presser foot lifter (-910/98) Relève-pied automatique (-910/98) Alzaprensatelas (-910/98)











Wartungseinheit -925/03 erforderlich Conditioning unit -925/03 required Conditionneur d'air comprimé -925/03 nécessaire Requiere grupo acondicionador del aire comprimido -925/03









**PFAFF** 

siehe Kapitel 2 Erläuterung der Schlüsselzeichen see chapter 2 Explanation of key markings voir le chap. 2 Explication des symboles vésse el Cap. 2 Explicaciones d