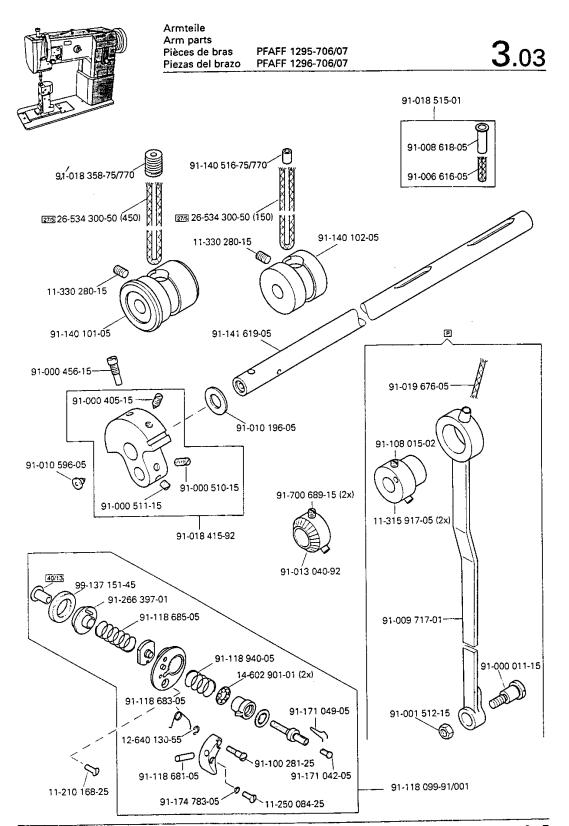

Kopfteile Needle head parts Pièces de tête Piezas de la cabeza

Kopfteile Needle head parts Pièces de tête

Pièces de tête PFAFF 1295-706/07 Piezas de la cabeza PFAFF 1296-706/07 3.02

Kopfteile Needle head parts Pièces de tête Piezas de la cabeza