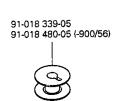

Index (Teilenummern / Seitenzahlen)
Index (part numbers / page numbers)
Index (numéros de pièces, de pages)
Index (números de pieza / números de página)

PFAFF 1295-706/07

| No.               | Seite<br>Page<br>Pages<br>Página | No.               | Seite<br>Page<br>Pages<br>Página | No.               | Seite<br>Page<br>Pages<br>Página | No.               | Seite<br>Page<br>Pages<br>Página |
|-------------------|----------------------------------|-------------------|----------------------------------|-------------------|----------------------------------|-------------------|----------------------------------|
| 91-011 957-15     | 4 - 2, 4 - 3                     | 91-012 139-05     | 9 - 2                            | 91-012 696-75/895 |                                  | 91-018 346-01     | 3 - 10                           |
| 91-011 958-91     | 4 - 2, 4 - 3                     | 91-012 140-71/951 | 9 - 2                            | 91-012 697-74/001 | 4 - 4<br>3 - 13                  | 91-018 348-91     | 3 - 10                           |
| 91-011 963-05     | 4 - 2, 4 - 3,                    | 91-012 272-11     | 4 - 6                            | 91-012 698-73/002 | 3 - 11                           | 91-018 349-05     | 3 - 10                           |
| 91-011 964-25     | 4 - 4<br>4 - 2, 4 - 3,           | 91-012 312-71/895 | 7 - 2                            | 91-013 040-92     | 3 - 7                            | 91-018 350-05     | 3 - 10                           |
| 91-011 966-15     | 4 - 4<br>4 - 6                   | 91-012 313-05     | 7 - 2                            | 91-013 091-05     | 3 - 6                            | 91-018 358-75/770 | 3 - 7                            |
| 91-011 967-15     | 4 - 6                            | 91-012 404-05     | 3 - 14, 9 - 2                    | 91-013 153-05     | 3 - 16                           | 91-018 415-92     | 3 - 7                            |
| 91-011 968-15     | 4 - 6                            | 91-012 414-91     | 3 - 14, 9 - 2                    | 91-013 188-05     | 3 - 16                           | 91-018 439-05     | 3 - 10                           |
| 91-011 969-05     | 4 - 6                            | 91-012 453-75/895 |                                  | 91-013 191-05     | 3 - 6                            | 91-018 480-05     | 3 - 10                           |
| 91-011 970-01     | 4 - 6                            | 91-012 492-25     | 3-9                              | 91-013 193-91     | 3 - 6                            | 91-018 481-05     | 3 - 10                           |
| 91-011 974-15     | 4 - 6                            | 91-012 604-75/895 |                                  | 91-015 514-92     | 3 - 11, 3 - 12,                  | 91-018 482-91     | 3 - 10                           |
| 91-011 975-15     | 4 - 6                            | 91-012 605-74/002 |                                  |                   | 3 - 13, 4 - 2<br>4 - 3, 4 - 4,   | 91-018 483-91     | 3 - 10                           |
| 91-011 976-15     | 4 - 6                            |                   | l                                | 91-015 519-05     | 9 - 1<br>3 - 6                   | 91-018 484-05     | 3 - 10                           |
| 91-011 977-11     | 4 - 6                            | 91-012 606-74/012 |                                  | 91-015 526-05     | 3-5                              | 91-018 487-05     | 3 - 8                            |
| 91-011 979-15     | 4 - 6                            | 91-012 607-75/895 |                                  | 91-015 527-05     | 3 - 5                            | 91-018 515-01     | 3 - 7, 3 - 9                     |
| 91-011 980-05     | 4 - 6                            | 91-012 608-75/895 | ·                                | 91-015 533-05     | 3 - 13, 4 - 3                    | 91-018 649-01     | 3 - 10                           |
| 91-011 981-05     | 4 - 6                            | 91-012 609-25     | 3 - 11, 3 - 13                   | 91-015 542-05     | 3 - 14                           | 91-018 676-91     | 3 - 10                           |
| 91-011 982-11     | 4 - 6                            | 91-012 611-77/895 | 3 - 11, 3 - 12,<br>3 - 13        | 91-015 543-05     | 3 - 14, 9 - 2                    | 91-018 682-05     | 3 - 10                           |
|                   |                                  | 91-012 612-05     | 3 - 11, 3 - 12,<br>3 - 13, 9 - 1 | 91-015 657-01     | 3 - 8                            | 91-018 799-91     | 3 - 6                            |
| 31-011 985-15     | 4-6                              | 91-012 622-77/895 | 9-1                              | 91-015 664-05     | 3 - 14                           | 91-018 992-74/001 | 4 - 3                            |
| )1-011 991-91     | 4-6                              | 91-012 623-75/895 | 9-1                              |                   | 4-1                              | 91-018 992-74/002 | 4 - 3                            |
| 31-011 992-15     | 4 - 6                            | 91-012 625-75/895 | 9-1                              | 91-017 378-15     |                                  | 91-018 993-74/002 | 4 - 2                            |
| 31-011 993-15     | 4-6                              | 91-012 626-25     | 9-1                              | 91-018 136-12     | 3 - 14, 9 - 2                    | 91-018 994-74/002 | 4 - 2                            |
| 91-011 995-91     | 4 - 5                            | 91-012 628-74/002 | 9 - 1                            | 91-018 257-05     | 4 - 2, 4 - 3,<br>4 - 4           | 91-018 997-21     | 4 - 2, 4 - 3,<br>4 - 4           |
| 91-011 996-12     | 4-5                              | 91-012 630-05     | 9-1                              | 91-018 268-73/001 |                                  | 91-018 998-75/895 |                                  |
| 91-012 096-15     | 4 - 2, 4 - 3                     | 91-012 631-75/895 | 9-1                              | 91-018 268-73/002 |                                  | 91-018 999-05     | 4 - 2, 4 - 3,<br>4 - 4           |
| 91-012 097-91     | 4 - 6                            | 91-012 632-75/895 | 9-1                              | 91-018 269-73/002 | 4 - 2                            | 91-019 676-05     | 3 - 5, 3 - 7,<br>3 - 9           |
| 91-012 100-05     | 4 - 3                            | 91-012 637-21     | 9-1                              | 91-018 284-91     | 3 - 10                           | 91-019 891-05     | 3 - 10                           |
| 31-012 108-91     | 4 - 6                            | 91-012 638-01     | 3 - 11, 3 - 12,                  | 91-018 285-91     | 3 - 10                           | 91-021 202-05     | 4 - 2, 4 - 3,<br>4 - 4           |
| 91-012 112-15     | 4 - 6                            |                   | 4 - 2, 4 - 3,<br>4 - 4, 9 - 1    | 91-018 293-05     | 3 - 10                           | 91-021 283-05     | 4 - 6                            |
| 91-012 113-05     | 4 - 5                            | 91-012 644-05     | 3 - 11, 3 - 13                   | 91-018 339-05     | 3 - 10                           | 91-021 486-41     | 5 - 1                            |
| 31-012 115-25     | 4 - 2, 4 - 3                     | 91-012 652-73/002 | 9-1                              | 91-018 340-91     | 3 - 10                           | 91-025 055-15     | 15 - 1                           |
| 91-012 121-70/895 | 7 - 2                            | 91-012 653-73/001 | 3 - 13                           | 91-018 341-91     | 3 - 10                           | 91-025 060-72/893 | 15 - 1                           |
| 91-012 138-91     | 9 - 2                            | 91-012 695-75/895 | 3 - 13, 4 - 3                    | 91-018 344-05     | 3 - 10                           | 91-025 075-75/698 | 15 - 1                           |